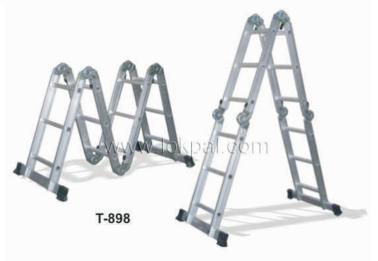

## **ALUMINIUM LADDER**

Extremely compact folding type
Aluminum Ladders are featured
with interlocks and rubber shoe at
toe ends. Various combinations
can be made with ease to use it in
various positions. Light weight
and portability make it easy to
carry and store in minimum of
space.

## Specifications:

| MODEL  |      | CAPACITY | HEIGHT | WIDTH |
|--------|------|----------|--------|-------|
| NUMBER | NAME | (kg)     | (mm)   | (mm)  |
| T-898  | TOOL | 150      | 3350   | 335   |