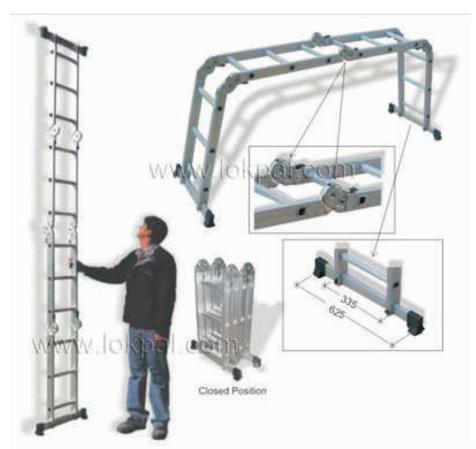

## **ALUMINIUM LADDER**

Extremely compact folding type
Aluminum Ladders are featured
with interlocks and rubber shoe at
toe ends. Various combinations
can be made with ease to use it in
various positions. Light weight
and portability make it easy to
carry and store in minimum of
space.

## Specifications:

| MODEL  |      | CAPACITY | HEIGHT | WIDTH |
|--------|------|----------|--------|-------|
| NUMBER | NAME | (kg)     | (mm)   | (mm)  |
| T-898  | TOOL | 150      | 3350   | 335   |