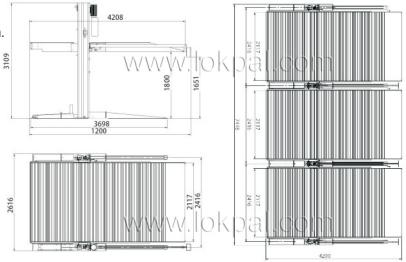

| Specifications: |  |
|-----------------|--|
|                 |  |

| DTPP606           |               |
|-------------------|---------------|
| Lifting capacity  | 2700kgs       |
| Lifting height    | 1600mm/1800mm |
| Overall height    | 3109mm        |
| Platform width    | 2117mm        |
| Per unit: parking | 2 cars        |