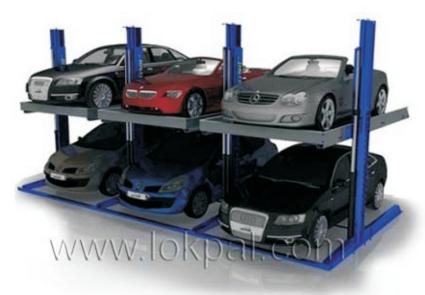

## TWO POST PARKING SYSTEM DTPP606

Save space
with shared columns
for
multiple units parking

## **Features**

They are engineered to lift motor vehicles for parking purposes

but also suitable for car dealers to use as a showcase.

Multi-channel safety protection.

Multiple units can be linked via sharing the common column.