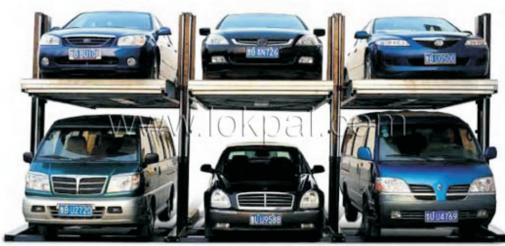

## TWO POST PARKING SYSTEM DTPP606

Save space
with shared columns
for
multiple units parking

## **Features**

They are engineered to lift motor vehicles for parking purposes

but also suitable for car dealers to use as a showcase.

Multi-channel safety protection.

Multiple units can be linked via sharing the common column.