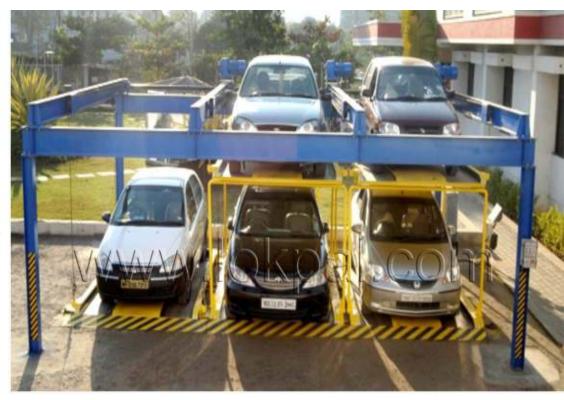

# **PUZZLE PARKING SYSTEMS**

### Features

- Small areas, park more cars
- Drive in and drive out without moving other cars
- Smallest configuration 2 rows/
  2 verticals and upto 2 rows/
  6 verticals depending on space

#### Advantages:

- Independent Parking
- Parking possible in 2 to 6 levels above the ground, underground and combination of both
- Low parking and retrieval times – average of 60 to 90 seconds per car.
- Saving costly footprint area
  upto 200% possible
- Flexible grid structure series of 2 to 10 columns in a grid is possible
- Back-to-back grids and Parking possible
- Built in Operational and Functional Safety features
- Rugged steel design, Corrosion resistant coating
- Low Power Consumption
- User friendly Car retrieval using Push Button / Coded keys