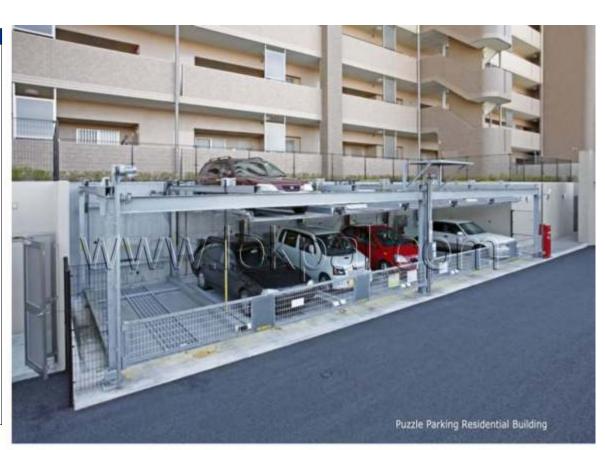

# **PUZZLE PARKING SYSTEMS**

### Features

- Small areas, park more cars
- Drive in and drive out without moving other cars
- Smallest configuration 2 rows/
  2 verticals and upto 2 rows/
  6 verticals depending on space

#### Advantages:

- Independent Parking
- Parking possible in 2 to 6 levels above the ground, underground and combination of both
- Low parking and retrieval times – average of 60 to 90 seconds per car.
- Saving costly footprint area
  upto 200% possible
- Flexible grid structure series of 2 to 10 columns in a grid is possible
- Back-to-back grids and Parking possible
- Built in Operational and Functional Safety features
- Rugged steel design, Corrosion resistant coating
- Low Power Consumption
- User friendly Car retrieval using Push Button / Coded keys