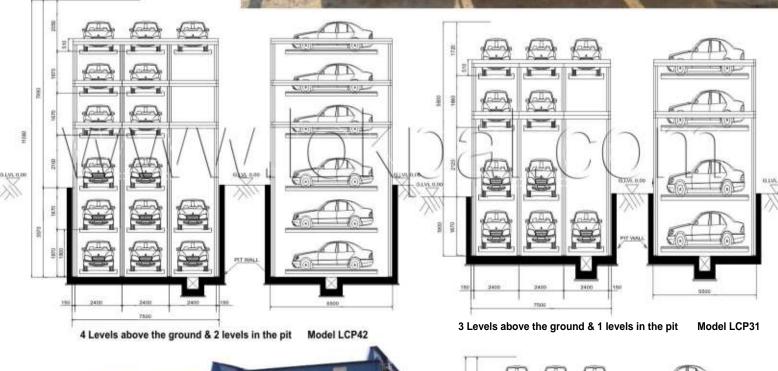

### Features

- Small areas, park more cars
- Drive in and drive out without moving other cars
- Smallest configuration 2 rows/
  2 verticals and upto 2 rows/
  6 verticals depending on space

#### Advantages:

- Independent Parking
- Parking possible in 2 to 6 levels above the ground, underground and combination of both
- Low parking and retrieval times – average of 60 to 90 seconds per car.
- Saving costly footprint area
  upto 200% possible
- Flexible grid structure series of 2 to 10 columns in a grid is possible
- Back-to-back grids and Parking possible
- Built in Operational and Functional Safety features
- Rugged steel design, Corrosion resistant coating
- Low Power Consumption
- User friendly Car retrieval using Push Button / Coded keys