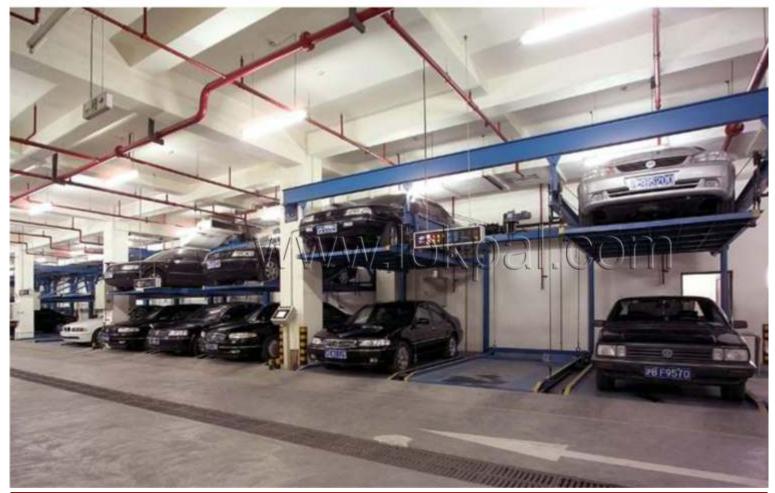

# **PUZZLE PARKING SYSTEMS**

### Features

- Small areas, park more cars
- Drive in and drive out without moving other cars
- Smallest configuration 2 rows/
  2 verticals and upto 2 rows/
  6 verticals depending on space