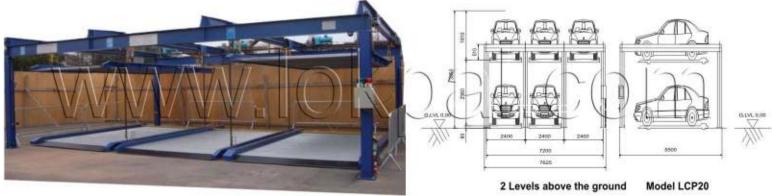

### Features

- Small areas, park more cars
- Drive in and drive out without moving other cars
- Smallest configuration 2 rows/
  2 verticals and upto 2 rows/
  6 verticals depending on space

#### Advantages:

- Independent Parking
- Parking possible in 2 to 6 levels above the ground, underground and combination of both
- Low parking and retrieval times – average of 60 to 90 seconds per car.
- Saving costly footprint area
  upto 200% possible
- Flexible grid structure series of 2 to 10 columns in a grid is possible
- Back-to-back grids and Parking possible
- Built in Operational and Functional Safety features
- Rugged steel design, Corrosion resistant coating
- Low Power Consumption
- User friendly Car retrieval using Push Button / Coded keys