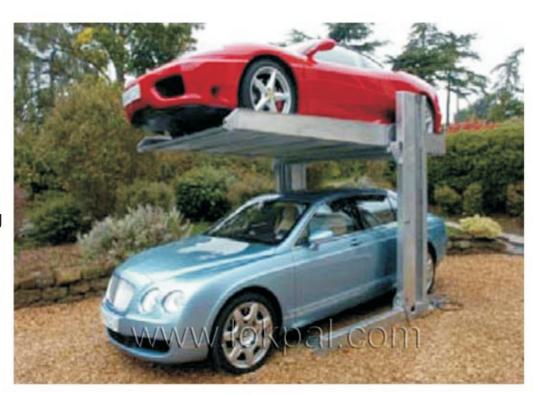

## TWO POST PARKING LIFT DTPP607N

**Low Cost** 

Light duty parking

lift for small car

## **Features**

Instantly double your parking space

Ideal for Indian conditions.

Electric lock release.

Simple installation.

Diamond plate runway and ramps for easy to use.

Complete cover under runways to protect your vehicle.