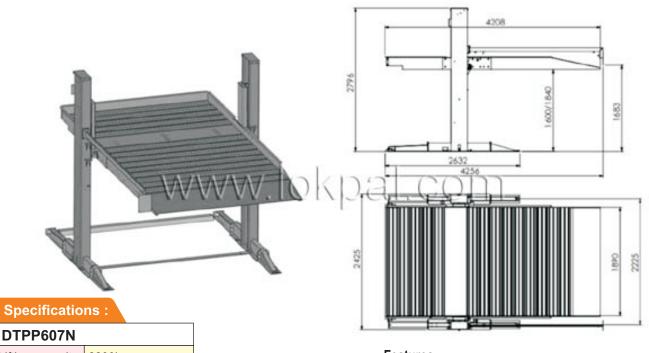

## Lifting capacity 2200kgs Lifting height 1600mm/1800mm Platform width 1890mm Overall width 2424mm Overall length 4256mm Power 2.20v