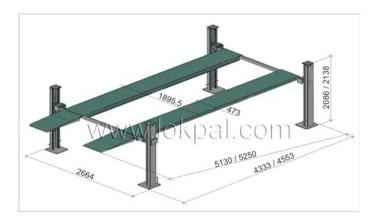

## **Specifications :**

| DFP608NE              |          | DFP608** / 608E / 608FE |          | Features                                                 |
|-----------------------|----------|-------------------------|----------|----------------------------------------------------------|
| Lifting capacity      | 3700kgs  | Lifting capacity        | 3700kgs  | Safety locks on all post for added safety                |
| Lifting height        | 1900mm   | Lifting height          | 1800mm   | Manual single point lock release / electric lock release |
| Overall height        | 2138mm   | Overall height          | 2086mm   | Diamond plate non skid runway and ramps for easy use     |
| Width between posts   | 2353mm   | Width between posts     | 2353mm   | Complete cover under runways to protect your vehicle     |
| Width between runways | 949.5mm  | Width between runways   | 949.5mm  | Free drip trays                                          |
| Up/Down time          | 60/90Sec | Up/Down time            | 60/90Sec | Free caster kit for moving the lift from place to place  |
| Power                 | 2.20v    | Power                   | 2.20v    |                                                          |