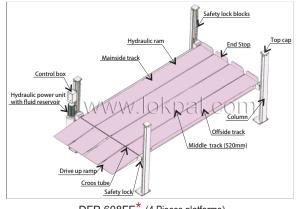

## DFP608E, DFP608NE, DFP608FE

DFP-608FE<sup>\*</sup> (4 Pieces platforms)

## **Specifications :**

| DFP608NE              |          | DFP608** / 608E / 608FE |          | Features                                                 |
|-----------------------|----------|-------------------------|----------|----------------------------------------------------------|
| Lifting capacity      | 3700kgs  | Lifting capacity        | 3700kgs  | Safety locks on all post for added safety                |
| Lifting height        | 1900mm   | Lifting height          | 1800mm   | Manual single point lock release / electric lock release |
| Overall height        | 2138mm   | Overall height          | 2086mm   | Diamond plate non skid runway and ramps for easy use     |
| Width between posts   | 2353mm   | Width between posts     | 2353mm   | Complete cover under runways to protect your vehicle     |
| Width between runways | 949.5mm  | Width between runways   | 949.5mm  | Free drip trays                                          |
| Up/Down time          | 60/90Sec | Up/Down time            | 60/90Sec | Free caster kit for moving the lift from place to place  |
| Power                 | 2.20v    | Power                   | 2.20v    |                                                          |