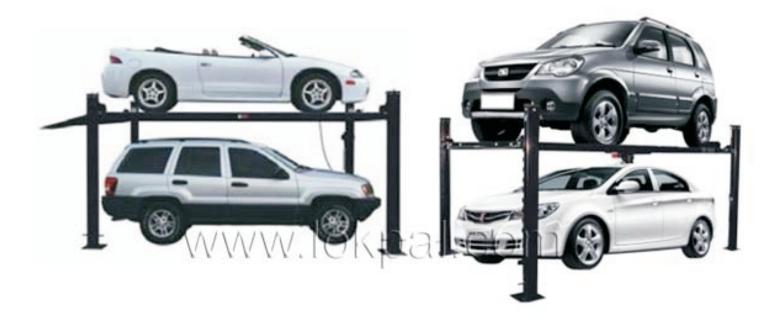

## FOUR POST PARKING LIFT DFP608

## DFP608E, DFP608NE, DFP608FE

DFP-608FE<sup>\*</sup> (4 Pieces platforms)