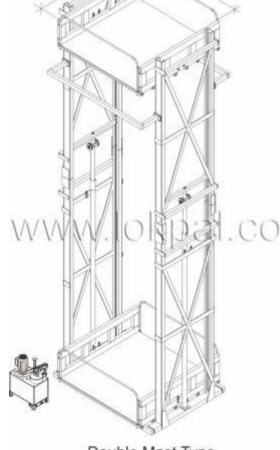

# WALL MOUNTED STACKER (DOUBLE MAST)

| Doubl | e l | <b>Mast</b> | Type |
|-------|-----|-------------|------|
|-------|-----|-------------|------|

| Specifications: |                       |  |
|-----------------|-----------------------|--|
| Capacity Kg     | 1000 / 1500 / 2000    |  |
| Platform Size   | 1500x1500 / 1800x1800 |  |
| WxL (mm)        | 1800x2000 / 1800x2200 |  |
| Lifting (mtrs)  | 3 - 10.5              |  |
| Controls        | Dual/Triple /Four     |  |

**Double Mast** 

Type