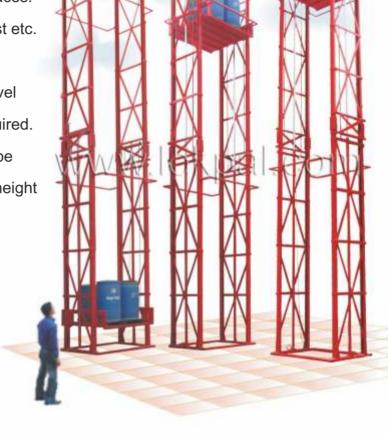

# WALL MOUNTED STACKER (DOUBLE MAST)

#### **Features**

Compact equipment can be installed in tight spaces.

No need for any extra slab for installing the hoist etc.

Heavy duty twin chains for extra strength

Hydraulic cylinders ensure smooth and safe travel

Can be lifted as well as lowered manually if required.

 Versatile hydraulic lifting equipment, which can be used for lifting goods and materials to different height upto 10.5 mtr.

Goods Lift ( Wall Mounted Stacker )

| Doubl | e l | <b>Mast</b> | Type |
|-------|-----|-------------|------|
|-------|-----|-------------|------|

| Specifications: |                       |  |
|-----------------|-----------------------|--|
| Capacity Kg     | 1000 / 1500 / 2000    |  |
| Platform Size   | 1500x1500 / 1800x1800 |  |
| WxL (mm)        | 1800x2000 / 1800x2200 |  |
| Lifting (mtrs)  | 3 - 10.5              |  |
| Controls        | Dual/Triple /Four     |  |