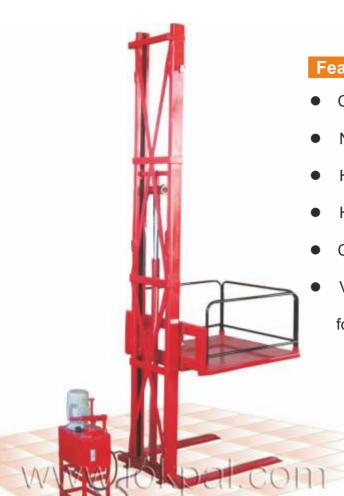

#### **Features**

Compact equipment can be installed in tight spaces.

No need for any extra slab for installing the hoist etc.

Heavy duty twin chains for extra strength

Hydraulic cylinders ensure smooth and safe travel

Can be lifted as well as lowered manually if required.

 Versatile hydraulic lifting equipment, which can be used for lifting goods and materials to different height upto 10.5 mtr.

Goods Lift ( Wall Mounted Stacker )