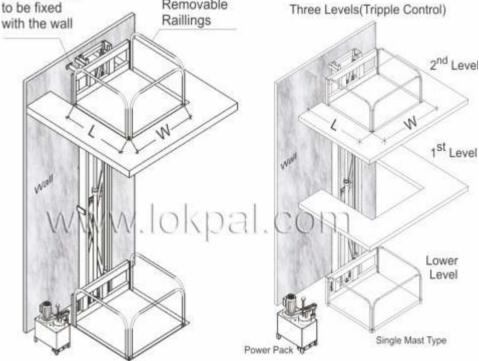

# WALL MOUNTED STACKER (SINGLE MAST)

#### **Features**

- Compact equipment can be installed in tight spaces.
- No need for any extra slab for installing the hoist etc.
- Heavy duty twin chains for extra strength

Removable

- Hydraulic cylinders ensure smooth and safe travel
- Can be lifted as well as lowered manually if required.
- Versatile hydraulic lifting equipment, which can be used for lifting goods and materials to different height upto 7 mtr.