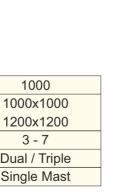

| 1800x2000 / 1800x2200 |  |
| Lifting (mtrs)  | 3 - 10.5              |  |
| Controls        | Dual/Triple /Four     |  |

**Double Mast** 

Type

## LOKPAL INDUSTRIES

A-6, Sector-3, Noida-201301, U.P., India | Tel.: +91-120-4846800 /01 /02

Website: www.lokpal.com | E-mail: info@lokpal.com

# WALL MOUNTED STACKER (SINGLE MAST)





#### **Features**

- Compact equipment can be installed in tight spaces.
- No need for any extra slab for installing the hoist etc.
- Heavy duty twin chains for extra strength

Removable

- Hydraulic cylinders ensure smooth and safe travel
- Can be lifted as well as lowered manually if required.
- Versatile hydraulic lifting equipment, which can be used for lifting goods and materials to different height upto 7 mtr.

Goods Lift (Wall Mounted Stacker)



1000

3 - 7



## LOKPAL INDUSTRIES

Specifications:

Capacity Kg **Platform Size** 

WxL (mm)

**Controls** 

**Type** 

Lifting (mtrs)

A-6, Sector-3, Noida-201301, U.P., India | Tel.: +91-120-4846800 /01 /02

Pipe support

Website: www.lokpal.com | E-mail: info@lokpal.com