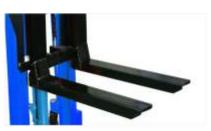

Adjustable forks to coordinate with different requirements.

Ergonomic rubber handle ensures a comfortable easy operation.

Effortless and quick lifting for using foot pedal without loads .

| Model             | HS 1.0T/1.6M | HS 2.0T/1.6M |
|-------------------|--------------|--------------|
| Capacity          | 1000         | 2000         |
| Fork Length       | 900          | 900          |
| Fork Span         | 200-580      | 240-680      |
| Min. Fork Height  | 95           | 95           |
| Max Fork Height   | 1600         | 1600         |
| Max Mast Height   | 2050         | 2050         |
| Lifting Operation | By hand/foot | By hand/foot |