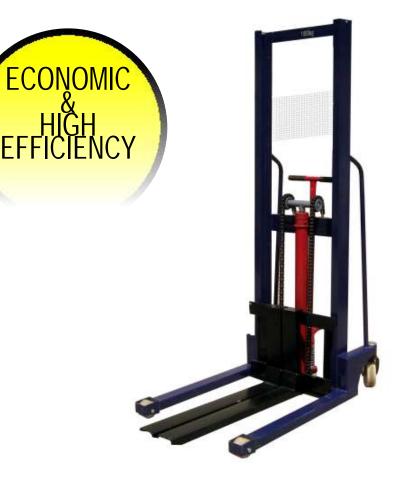

## HAND STACKER

Lift function is hydraulic by hand/foot while movement is manual, suitable for all your lifting needs (racking, shelving, unloading etc.) Compact design with strong steel construction.

Economical Efficient

Adjustable forks to coordinate with different requirements.

Ergonomic rubber handle ensures a comfortable easy operation.

Effortless and quick lifting for using foot pedal without loads .

| Model             | HS 1.0T/1.6M | HS 2.0T/1.6M |
|-------------------|--------------|--------------|
| Capacity          | 1000         | 2000         |
| Fork Length       | 900          | 900          |
| Fork Span         | 200-580      | 240-680      |
| Min. Fork Height  | 95           | 95           |
| Max Fork Height   | 1600         | 1600         |
| Max Mast Height   | 2050         | 2050         |
| Lifting Operation | By hand/foot | By hand/foot |

## HAND STACKER

Lift function is hydraulic by hand/foot while movement is manual, suitable for all your lifting needs (racking, shelving, unloading etc.) Compact design with strong steel construction.

| Model             | HS 1.0T/1.6M | HS 2.0T/1.6M |
|-------------------|--------------|--------------|
| Capacity          | 1000         | 2000         |
| Fork Length       | 900          | 900          |
| Fork Span         | 200-580      | 240-680      |
| Min. Fork Height  | 95           | 95           |
| Max Fork Height   | 1600         | 1600         |
| Max Mast Height   | 2050         | 2050         |
| Lifting Operation | By hand/foot | By hand/foot |