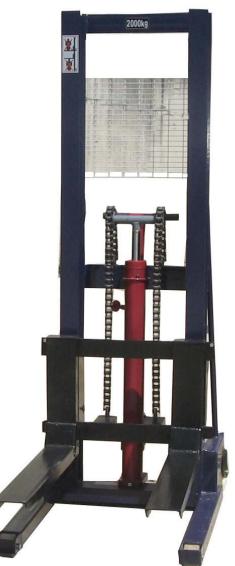

## HAND STACKER

Lift function is hydraulic by hand/foot while movement is manual, suitable for all your lifting needs (racking, shelving, unloading etc.) Compact design with strong steel construction.

Economical Efficient

Adjustable forks to coordinate with different requirements.

Ergonomic rubber handle ensures a comfortable easy operation.

Effortless and quick lifting for using foot pedal without loads .

| Model             | HS 1.0T/1.6M | HS 2.0T/1.6M |
|-------------------|--------------|--------------|
| Capacity          | 1000         | 2000         |
| Fork Length       | 900          | 900          |
| Fork Span         | 200-580      | 240-680      |
| Min. Fork Height  | 95           | 95           |
| Max Fork Height   | 1600         | 1600         |
| Max Mast Height   | 2050         | 2050         |
| Lifting Operation | By hand/foot | By hand/foot |

## HAND STACKER

Lift function is hydraulic by hand/foot while movement is manual, suitable for all your lifting needs (racking, shelving, unloading etc.) Compact design with strong steel construction.

| Model             | HS 1.0T/1.6M | HS 2.0T/1.6M |
|-------------------|--------------|--------------|
| Capacity          | 1000         | 2000         |
| Fork Length       | 900          | 900          |
| Fork Span         | 200-580      | 240-680      |
| Min. Fork Height  | 95           | 95           |
| Max Fork Height   | 1600         | 1600         |
| Max Mast Height   | 2050         | 2050         |
| Lifting Operation | By hand/foot | By hand/foot |