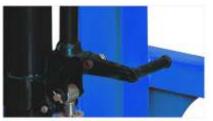

Adjustable forks to coordinate with different requirements.

Ergonomic rubber handle ensures a comfortable easy operation.

Effortless and quick lifting for using foot pedal without loads .

| Model             | HS 1.0T/1.6M | HS 2.0T/1.6M |
|-------------------|--------------|--------------|
| Capacity          | 1000         | 2000         |
| Fork Length       | 900          | 900          |
| Fork Span         | 200-580      | 240-680      |
| Min. Fork Height  | 95           | 95           |
| Max Fork Height   | 1600         | 1600         |
| Max Mast Height   | 2050         | 2050         |
| Lifting Operation | By hand/foot | By hand/foot |