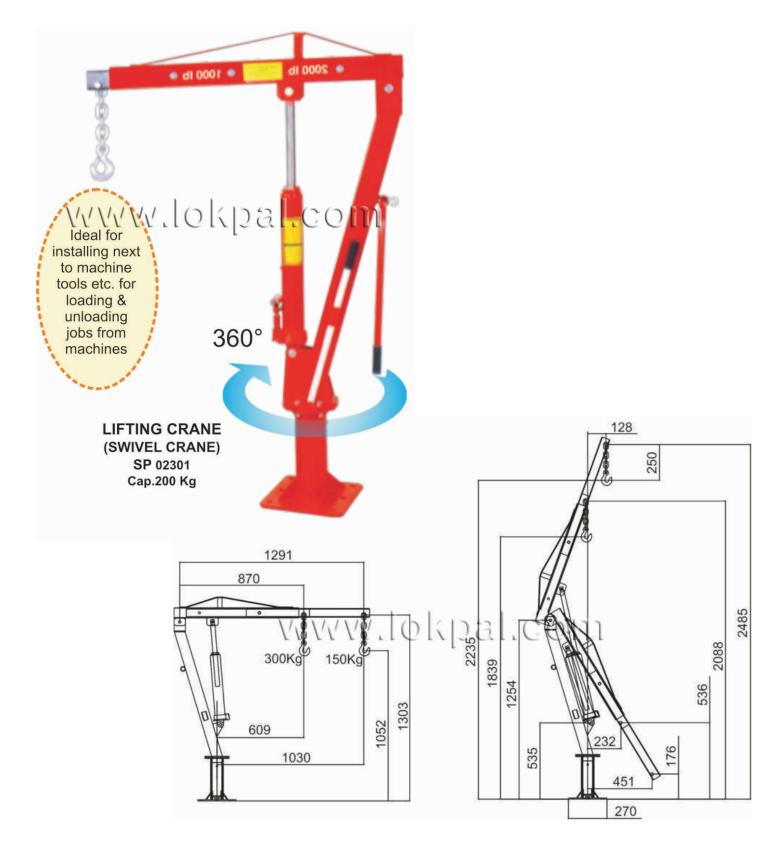

## SWIVEL CRANE

#### Features

Ideal for installing next to machine tools etc. for loading & unloading jobs from machines.