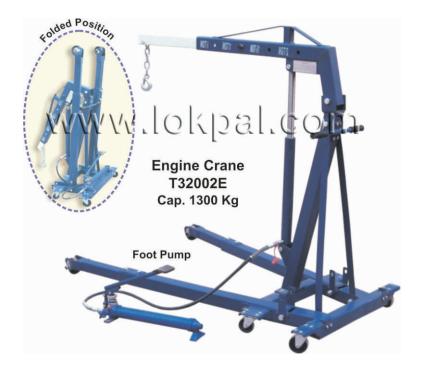

# **HYDRAULIC ENGINE CRANE T-32002E**

#### Features

Useful for handling & lifting small dies, tools, engines etc. Can be folded and stored in tight spaces. Compact Size. Powdered Coated.