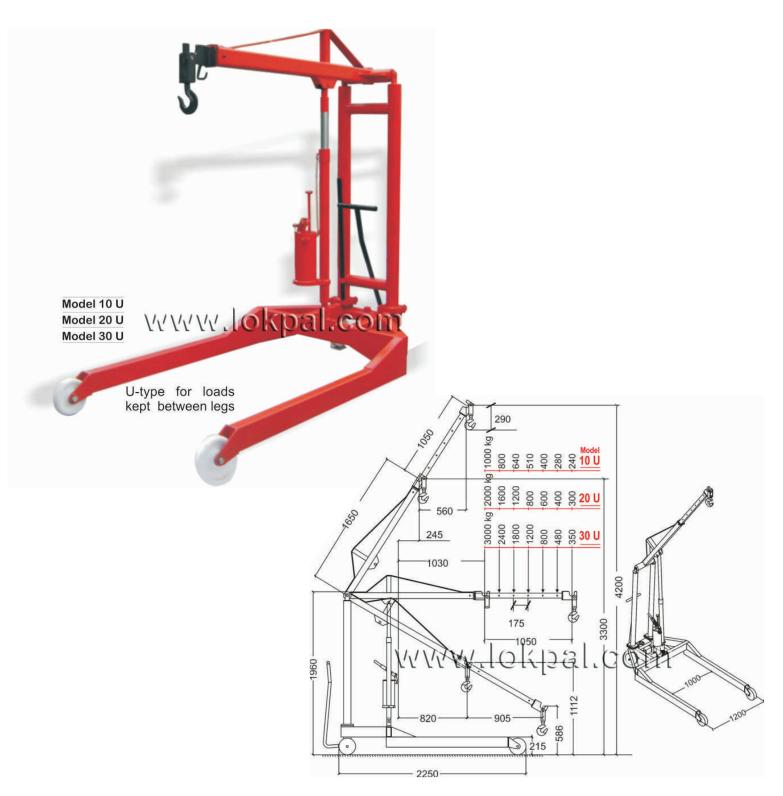

## **HYDROLIC FLOOR CRANE G-TYPE**

#### **Features**

All cranes available in electric version also AC 3 Phase (Lifting operation).

960

335

G-Models offer a larger clear space for lifting ahead of the wheels & can be used effectively in areas in accessible to the (U) Frame type & in preferred for lifting of larger, outward & unsymmetrical loads.

805

3300

905

1000 Kg 800 640 510

2000 Kg 1600 1200

000 Kg 30 G

2400 800 200 800 480 350

10 G

20 G

400 280 240

800 600 400

### LOKPAL INDUSTRIES

A-6, Sector-3, Noida-201301, U.P., India | Tel.: +91-120-3065372 / 75 Website: www.lokpal.com | E-mail: info@lokpal.com

Position

662

2250