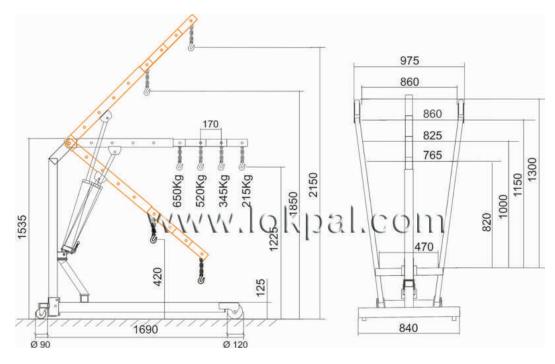

# **HYDRAULIC ENGINE CRANE T-30752**

#### Features

Useful for handling & lifting small dies, tools, engines etc. Can be folded and stored in tight spaces. Compact Size. Powdered coated.