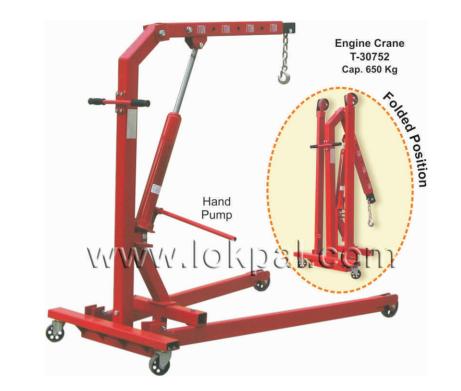

# **HYDRAULIC ENGINE CRANE T-30752**

#### Features

Useful for handling & lifting small dies, tools, engines etc. Can be folded and stored in tight spaces. Compact Size. Powdered coated.