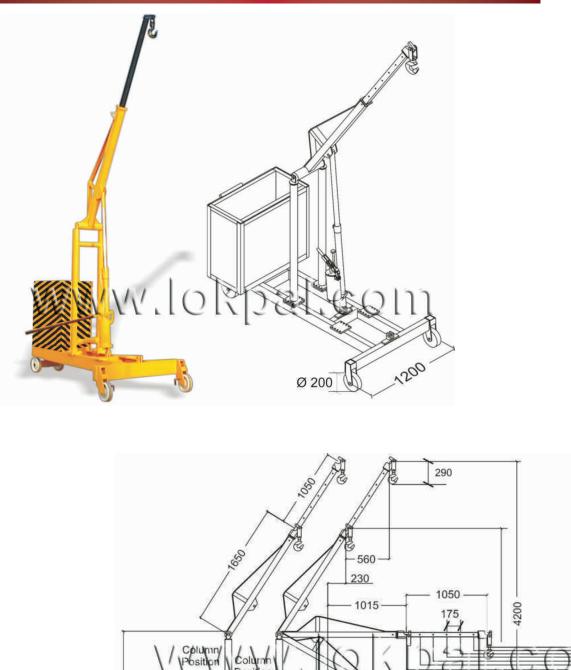

# **HYDROLIC FLOOR CRANE U-TYPE**

#### **Features**

The chassis is (U) shaped and the job to be lifted is accommodated within the frame itself. The equipment is use full for loading and unloading jobs into trucks & other areas, where the legs can be easily moved.

Slide under obstructions. The advantage of this equipment is that being shorter in length it has a small turning radius and no counter weights are required for loading moment.