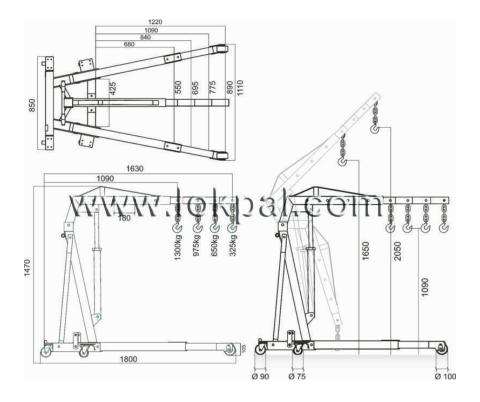

# **HYDRAULIC ENGINE CRANE T-32002E**

#### Features

Useful for handling & lifting small dies, tools, engines etc. Can be folded and stored in tight spaces. Compact Size. Powdered Coated.