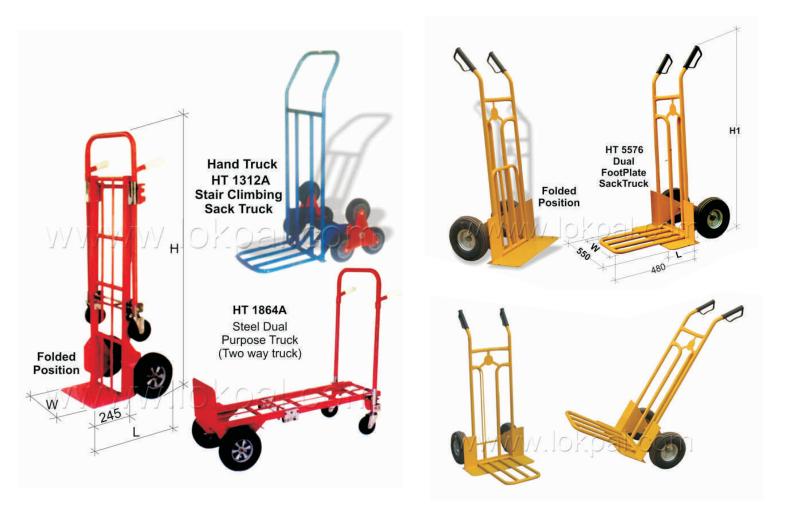

## STAIR CLIMBING TROLLEY, HAND TRUCK

## Features

A very practical hand truck/trolley that easily climbs stairs, kerbs, doorsteps and similar obstacles very easily. Powdered coated, light weight, Pneumatic wheels.

| Specifications : |                          |      |         |        |       |        |
|------------------|--------------------------|------|---------|--------|-------|--------|
| Model            | Name                     | Cap. | Wheels  | Height | Width | Length |
|                  |                          |      | Castors | (H)    | (W1)  | (L1)   |
| HT 5576          | Hand Trolley             | 175  | 250     | 1230   | 305   | 175    |
| HT 1864A         | Steel Dual Purpose Truck | 200  | 250     | 1468   | 500   | 510    |
| HT 1312A         | Hand Truck               | 50   | 170     | 1160   | 605   | 395    |