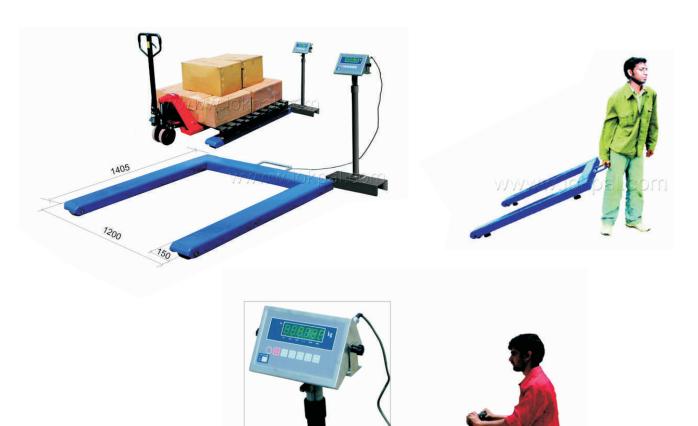

## PALLET WEIGHING SCALE

## Features

U Shapped top platform. U-Shaped Pallet Weighing scale are specially designed for handling pallets thus (No Pit, No ramps) required. Very useful for weighing materials in warehouses, storehouses etc. Light weight, easy to move for one person, with two wheels. Deluxe stainless steel indicator as standard.

## **Specifications :**

| Model   | Measuring range | Indexing accuracy | <b>Resolution Step</b> | Sensor Capacity | Sensor number | Height |
|---------|-----------------|-------------------|------------------------|-----------------|---------------|--------|
|         | Kg              | Kg                | Kg                     | Kg              | Kg            | mm     |
| ND 1000 | 1000            | 1                 | 10                     | 1               | 4             | 120    |