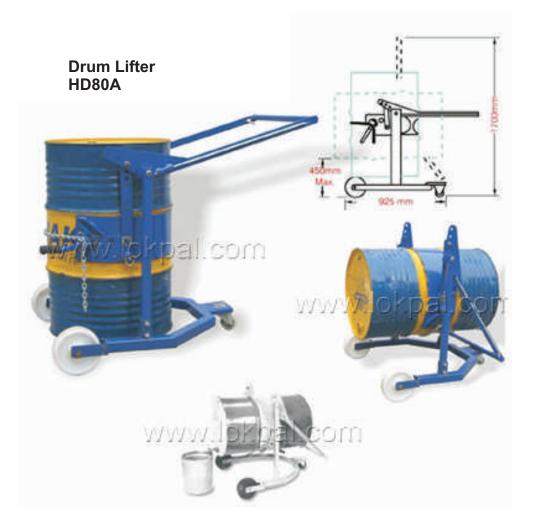

## Features

Remarkable versatility! The HD80A Drum lifter raised, transports, rotates, tilts and drains fully loaded drums. It carries the full weight of the drum. Dual, finger trip operated locks secure the raised drum. It can lock a drum in the vertical position to avoid spills or horizontal position for draining through a faucet. When unlocked, the drum may be turned end-over-end to agitate contents or tipped and held manually at any angle, and it is very simple to move and steer. HD80A Drum Lifter uses high strength lifting components. Drum is secured by high strength, wear resistant chain. The chain tightening ratchet and spring loaded pawl assembly has been designed with specially contoured teeth and safety features for reliability and eases of use. It can be used with standard 210 ltrs M.S. Drums.