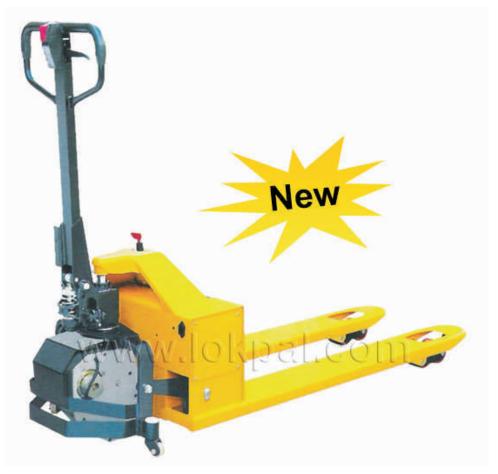

## SEMI ELECTRIC PALLET TRUCK

Compact Semi Battery Operated Pallet Trucks. Lifting is manual and movement is through battery. Easily maneuverable.

Top quality hydraulic pump with Hard chrome plated piston.

Epoxy powder coated finish which is resistant to chips and normal corrosion.

Tandem Load Rollers arrangement.

| Specifications:  |        |
|------------------|--------|
| Model            | CBD10A |
| Capacity         | 1000Kg |
| Fork length      | 1150mm |
| Fork width       | 550mm  |
| Min. Fork Height | 205mm  |
| Battery          | 24v    |
| Turning Radius   | 1624mm |