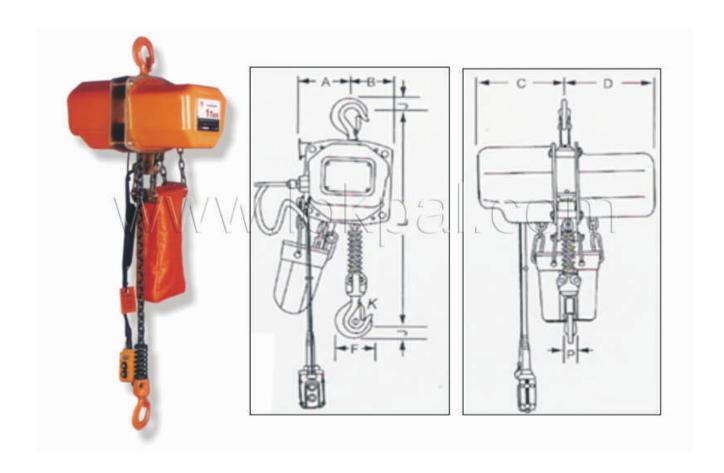

| Specifications: |          |              |                         |                |                                      |                           |                  |            |     |     |     |    |     |    |    |     |
|-----------------|----------|--------------|-------------------------|----------------|--------------------------------------|---------------------------|------------------|------------|-----|-----|-----|----|-----|----|----|-----|
|                 |          |              |                         |                |                                      |                           |                  | Dimensions |     |     |     |    |     |    |    |     |
| Model           | Capacity | Std.<br>Lift | Running<br>Test<br>Load | Motor<br>Power | No. of<br>Column<br>of Load<br>Chain | Load<br>Chain<br>Diameter | Lifting<br>Speed | A          | В   | O   | D   | K  | F   | J  | P  | L   |
|                 | Ton      | m            | kg                      | kw             | Nos.                                 | mm                        | m/min.           | mm         | mm  | mm  | mm  | mm | mm  | mm | mm | Mm  |
| HHXG-10         | 1.0      | 3.0          | 15                      | 1.1            | 1                                    | 7.1                       | 4.3              | 150        | 112 | 250 | 245 | 30 | 105 | 26 | 15 | 590 |