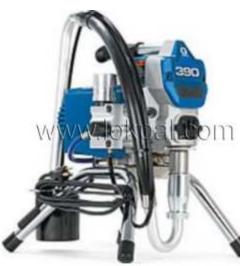

#### **Graco Ultra 390**

- \* 5/8 HP, 220 volts electric Sprayer.
- \* For smooth finishes decorative paints only
- Suitable for water & solvent based material.
- \* Spray up to 4000 Sq. feet per day.
- \* Total weight 14 kg.