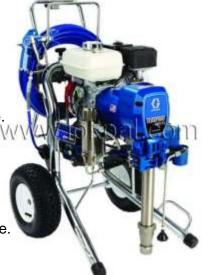

# Graco 7900HD Premium

- \* 6.5 HP/2000cc Petrol Driven Honda engine.
- Suitable for paint, putty & water proofing.
- \* Total weight 72 kg.

## **Graco 5900HD Premium**

- \* 4.8 HP/160cc Petrol Driven Honda engine.
- \* Suitable for paint, putty & water proofing.
- \* Total weight 67 kg.