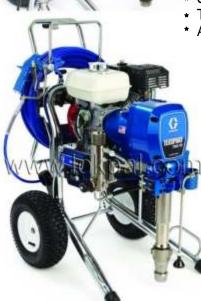

# Graco 7900HD Premium

- \* 6.5 HP/2000cc Petrol Driven Honda engine.
- Suitable for paint, putty & water proofing.
- \* Total weight 72 kg.

## **Graco 5900HD Premium**

- \* 4.8 HP/160cc Petrol Driven Honda engine.
- \* Suitable for paint, putty & water proofing.
- \* Total weight 67 kg.