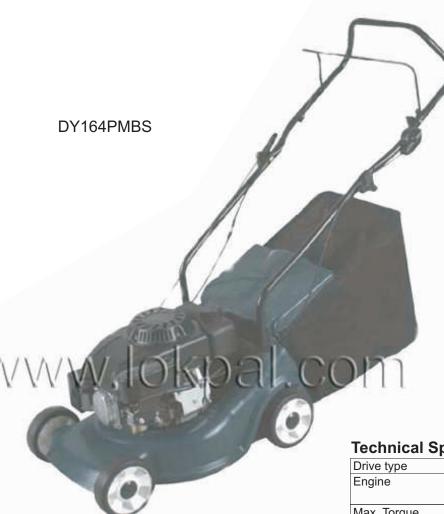

#### **Folding handle**

Folding push handle can be folded down so mower can be stored in less space.

#### **Hi-quality engine**

High-quality engine, 4-stroke, forced air cooling, auto-reducing pressure and digit ignition system.

#### **Deck and Blade**

High quality plastic deck make the mower light. Manganese steel blade is sharp and hard to give better cutting efficiency.

#### **Technical Specification**

| Drive type             | Hand Push                      |
|------------------------|--------------------------------|
| Engine                 | 4-Stroke, Forced air           |
|                        | Cooling single cylinder,OHV    |
| Max. Torque            | 7.0 N.M/2800rpm                |
| Max. Power             | 2600W(4ps)3600rpm              |
| Rated Power            | 2050(3ps)                      |
| Rated Speed            | 2750rpm                        |
| Displacement           | 118cc                          |
| Starting               | Recoil                         |
| Tank Volume            | 1.5L                           |
| Cutting Height         | 30-63mm 3grades                |
|                        | 25-75mm 5 grades               |
| Height Adjustment      | 4 wheel independent adjustment |
|                        | 4 lever independent adjustment |
| Cutting Path           | 406mm                          |
| Wheel Diameter         | 152mm(6")                      |
| Wheel Width            | 42mm                           |
| Catcher Volume         | 50L                            |
| Deck Material          | Plastic                        |
| Max. Permissible Slope | 15deg                          |
| Product measurement    | 1320x440x1000mm                |
| Carton Measurement     | 760x468x435                    |
| Approvals              | CE GS EMC                      |
| N.W./G.W               | 23.5kg/26kg                    |