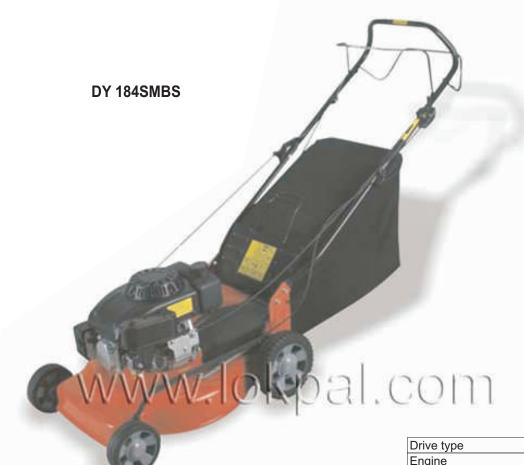

# **GASOLINE LAWNMOWER**

#### Folding handle

Folding push handle can be folded down so mower can be stored in less space.

#### **Deck and Blade**

High quality plastic deck make the mower light. Manganese steel blade is sharp and hard to give better cutting efficiency.

It is convenient to start the engine without stop

Blade is made of hiquality manganese steel, sharpness and tough Hardness

| Drive tune             | Calf propalled               |
|------------------------|------------------------------|
| Drive type             | Self-propelled               |
| Engine                 | 4-Stroke, Forced air cooling |
|                        | single cylinder, OHV         |
| Max. Torque            | 7.0 N.M/2800rpm              |
| Max. Power             | 2600W(4ps)3600rpm            |
| Rated Power            | 2050(3ps)                    |
| Rated Speed            | 2750rpm                      |
| Displacement           | 118cc                        |
| Starting               | Recoil                       |
| Tank Volume            | 1.5L                         |
| Cutting Height         | 25-75mm 5grades              |
| Height Adjustment      | One Lever Adjustment         |
| Cutting Path           | 459mm                        |
| Wheel Diameter         | Front wheel152mm(6")         |
|                        | Rear wheel 206mm(8")         |
| Wheel Width            | Front Wheel 42mm             |
|                        | Rear Wheel 50mm              |
| Walking Speed          | 4Km/h                        |
| Catcher Volume         | 55L                          |
| Deck Material          | Steel                        |
| Max. Permissible Slope | 15deg                        |
| Product measurement    | 1500x520x1030mm              |
| Carton Measurement     | 820x540x465                  |
| Approvals              | CE GS EMC                    |
| N.W/G.W                | 37kg/40kg                    |