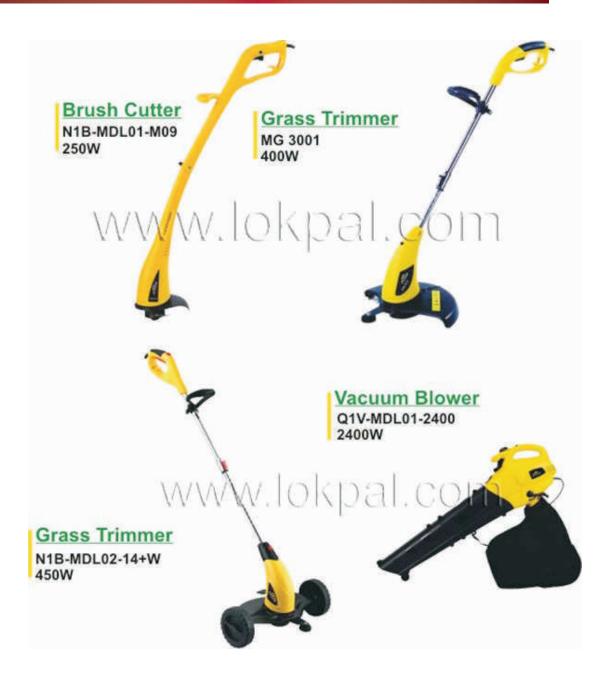

### Brush Cutter

Model: N1B-MDL01-M09
Voltage: 230V-50Hz
No load speed: 12000rpm
Cutting diameter: 230mm
Single nylon line bump or
manual feed system:
1.4mmX5.5m
Light weight design,
detached to 2 sections
Easy change from cutting
trimming to edge trimming
GS/EMC/CE/ETL
approved

#### **Grass Trimmer**

Model: MG3001
Voltage: 230V-50Hz
No load speed: 10000rpm
Cutting diameter: 300mm
Telescopic metal shaft
Swivel head with guide
wheels
for easy edge trimming
Soft grip handle for extra
comfort
Twin nylon line bump feed
system:1.4mmx8mm
Adjustable secondary handle
GS/EMC/CE/ETL approved

#### **Grass Trimmer**

Model:N1B-MDL02-14+W
Voltage: 230V-50HZ, no load speed: 9000rpm
Cutting diameter: 350mm
Grass trimmer performs like a lawn mower
with 2 additional
wheels. Detachable and adjustable wheels
with 3 different cutting height
Telescopic metal shaft Swivel and titled head
with guide wheels for easy edge trimming
Soft grip handle for extra comfort
Twin nylon line bump feed system
Adjustable secondary handle
GS/EMC/CE approved

#### Vacuum Blower

Voltage: 230V-50HZ
No load speed:
13000rpm
Max air speed:
270km/h
Min air speed: 180km/h
Max air volume:
14cbm/h
Combining blowing,
vacuum, shredding
function together
2 speed, shoulder strap
supported
35L collect bag
GS/EMC/CE approved