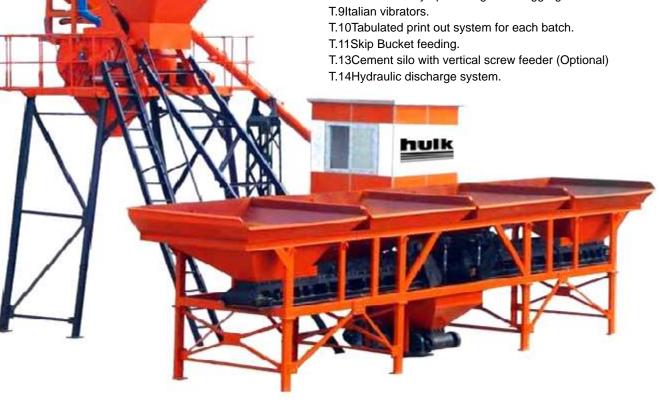

## **TECHNICAL FEATURES**

T.01PLC Coperated completely automatic control panel.

T.02Blade mixing technology with planetary gear - boxes.

T.03Electronic weighing system for better accuracy in design-mix.

T.04Separate weighing system for cement or fly-ash.

T.05Italian Screw feeder to pour cement speedily. (WAM make)

T.06Password locking facility.

T.07Water and ad-mix pour by weight.

T.08Pneumatically operated gate for aggregate & sand.

| Model                                     | CBP 30          |
|-------------------------------------------|-----------------|
| LODING CAPACITY                           | 1500 Lt.        |
| OUTPUT PER CYCLE                          | 1000 Lt.        |
| CYCLE TIME FOR MIXER                      | 60 Sec          |
| HOURLY OUT PUT                            | 30m3/Hr         |
| POWER OF MIXING MOTORS                    | (30/22 Hp/kw)x2 |
| VOLTAGE SUPPLY WITH TRIANGULAR CONNECTION | 380VAC/Hz       |
| ELECTRO VALVES TENSION                    | 220VAC/24VAC    |
| MIXING MOTOR REVOLUTION OVER PER MIN      | 1450 revs       |
| ANGLE REDUCTION GEAR UNITS                | 2               |
| MIXING SHAFT REVOLUTIONS OVER             | 24,3            |
| MIXING BLADES                             | 8(600HB)        |
| SCRAPPING BLADES                          | 4(600HB)        |
| LINING HARDNESS                           | 500HB           |
| STATIC LOAD                               | 7250Kg          |
| CYCLE'S/Hour                              | 60              |
| ELECTRONIC WEIGHING RANGE WITH LOAD CEU   |                 |
| AGGREGATE SCALE                           | 3000 Kgs        |
| CEMENT SCALE                              | 600 Kgs         |