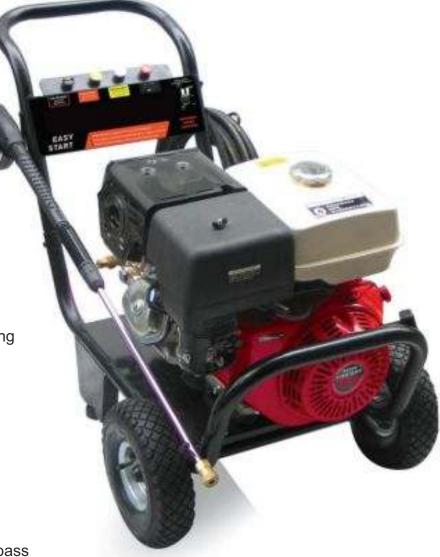

# **Engine Operated Pressure Washer**

### **HQ-180F**

#### **Features**

- Low water discharge
- High pressure Surface Cleaning
- Drain cleaning
- Tank cleaning
- Sand blasting
- Building washing
- Car washing
- Heavy voiceles washing
- Misting Application
- Reciprocating Pumps
- Triplex Plunger
- Industrial grade
- Continues Duties
- Brass Unloader valve with by-pass

#### Specification

| Opcomodion       |               |
|------------------|---------------|
| MODEL No.        | HQ-180F       |
| VOLT             | ENGINE        |
| WATER FLOW (LPM) | 9.0           |
| PRESSURE (BAR)   | 150           |
| POWER (HP)       | 6.5 (4.55 kw) |
| RPM              | 1450          |