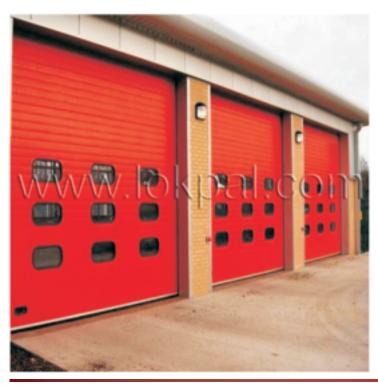

The **LOKPAL** Industrial overhead sectional door has many features such as heal insulation, wind proof, easy and convenient to operate, and good security.

They are widely used in workshops, Warehouses, and high headroom buildings.

#### **Features**

<u>Controls</u>: These can be controlled by manual pull chain, remote controls, push buttons, radar sensors magnetic loops or infrared sensors.

www.loksal.com

<u>Safety</u>: Rope break and spring break safely devices are fitted to the equipment to prevent the door from falling suddenly in case of the unlikely event of a wire rope or spring break.

## **LOKPAL INDUSTRIES**

A-6, Sector-3, Noida-201301, U.P., India | Tel.: +91-120-3065372 / 75

High quality material, good heat preservation effects. The door panel is made of high quality galvanized steel with foam inside. Insulation materials with durable, Sound insulation and good thermal insulation. The surface is sprayed to effectively prevent corrosion.