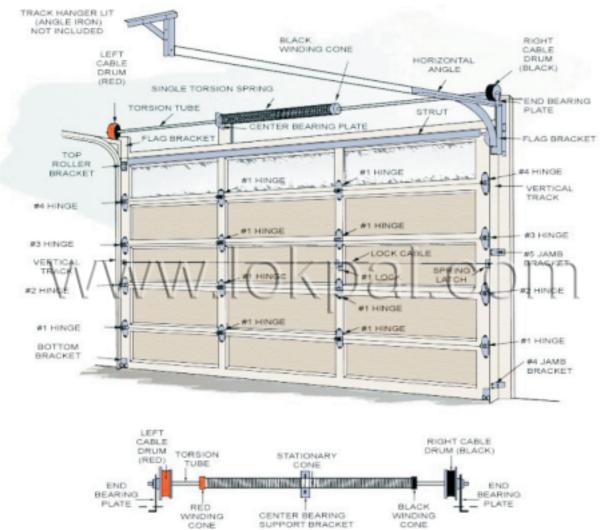

he surface is sprayed to effectively prevent corrosion.



HULK Industrial door are specially installed with anti prying device to protect the doors.



<u>Control Systems:</u> Our door panels, motors, and control system are integrated as one unit, it is safe reliable and convenient to operate, and it can be operated manually during power failure.



<u>Sealing:</u> High quality seal material ensures the doors are perfectly sealed, and there is no heat loss.



<u>Wicket Door & Inspection Window:</u> All doors can be filled with Crystal Inspection Windows for good lighting, and view. Wicket doors can be provided as well, to avoid opening the full door when not required.



### **LOKPAL INDUSTRIES**

A-6, Sector-3, Noida-201301, U.P., India | Tel.: +91-120-3065372 / 75



#### **DIAGRAM**







### **LOKPAL INDUSTRIES**

A-6, Sector-3, Noida-201301, U.P., India | Tel.: +91-120-3065372 / 75



### Technical Specifications of Overhead Industrial Sectional Door

#### 1. Door construction:

Door panel material : Double Layered sprayed galvanized steel Sheets with PU foam Insulation,

door panel thickness: 4cm

: Humanized design, anti-pinch, and beautiful appearance. **Appearance** Color : The default color is white, but other colors are also available.

2. Open way with standard configuration:

: Includes two remote controls per set.

Push Button # Pull chain

#### 3. Drive System:

| Motor        | SEW or Equivalent |
|--------------|-------------------|
| Power supply | 220V/415V         |
| Current      | 20A               |
| Output       | 60Nm              |
| Output spe