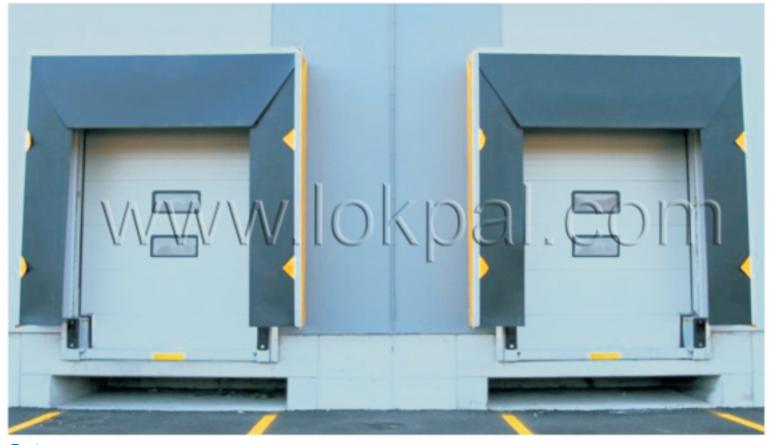

The **LOKPAL** Industrial overhead sectional door has many features such as heal insulation, wind proof, easy and convenient to operate, and good security.

They are widely used in workshops, Warehouses, and high headroom buildings.

#### **Features**

<u>Controls</u>: These can be controlled by manual pull chain, remote controls, push buttons, radar sensors magnetic loops or infrared sensors.

www.loksal.com

<u>Safety</u>: Rope break and spring break safely devices are fitted to the equipment to prevent the door from falling suddenly in case of the unlikely event of a wire rope or spring break.