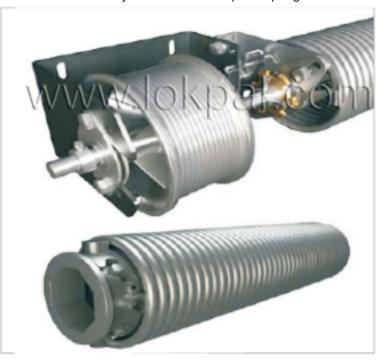

# Inbuilt Gear Box Assembly

9. Heat transfer coefficient (U) : 1.0 W/m2 K : 1.484m2 K/W 10. Heat resistance of the Panel

11. Sound Insulation Value of The Panel: 26DB