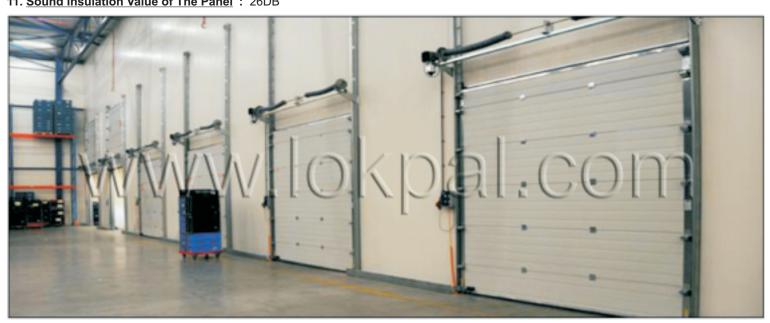

### Technical Specifications of Overhead Industrial Sectional Door

#### 1. Door construction:

Door panel material : Double Layered sprayed galvanized steel Sheets with PU foam Insulation,

door panel thickness: 4cm

: Humanized design, anti-pinch, and beautiful appearance. **Appearance** Color : The default color is white, but other colors are also available.

# Inbuilt Gear Box Assembly

9. Heat transfer coefficient (U) : 1.0 W/m2 K : 1.484m2 K/W 10. Heat resistance of the Panel

11. Sound Insulation Value of The Panel: 26DB