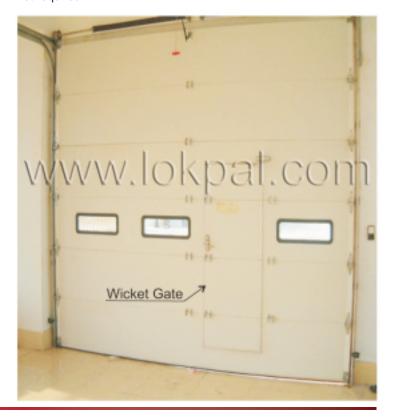

<u>Sealing:</u> High quality seal material ensures the doors are perfectly sealed, and there is no heat loss.

<u>Wicket Door & Inspection Window:</u> All doors can be filled with Crystal Inspection Windows for good lighting, and view. Wicket doors can be provided as well, to avoid opening the full door when not required.

Collision column : There are two collision columns on the both sides for protect from vehicles hitting the door.

5. Small windows : We can design small windows or door in the door, which make the door usage convenient .