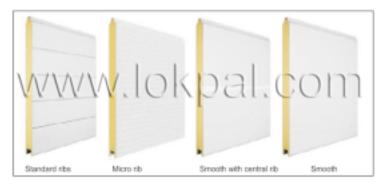

#### 1. Door construction:

Door panel material : Double Layered sprayed galvanized steel Sheets with PU foam Insulation,

door panel thickness: 4cm

: Humanized design, anti-pinch, and beautiful appearance. **Appearance** Color : The default color is white, but other colors are also available.

6. Insulated with Polyurethane : PU Foam Have Good Thermal Insulation for 40mm

7. Panel Structure : Wood Grain Surface.

: #Motor Operates 220VAC, if power Failure can operate with chain **Working operation** 