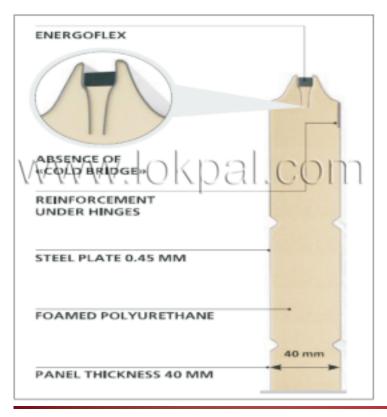

#### 1. Door construction:

Door panel material : Double Layered sprayed galvanized steel Sheets with PU foam Insulation,

door panel thickness: 4cm

: Humanized design, anti-pinch, and beautiful appearance. **Appearance** Color : The default color is white, but other colors are also available.

6. Insulated with Polyurethane : PU Foam Have Good Thermal Insulation for 40mm

7. Panel Structure : Wood Grain Surface.

: #Motor Operates 220VAC, if power Failure can operate with chain **Working operation** 

# Inbuilt Gear Box Assembly

9. Heat transfer coefficient (U) : 1.0 W/m2 K : 1.484m2 K/W 10. Heat resistance of the Panel

11. Sound Insulation Value of The Panel: 26DB