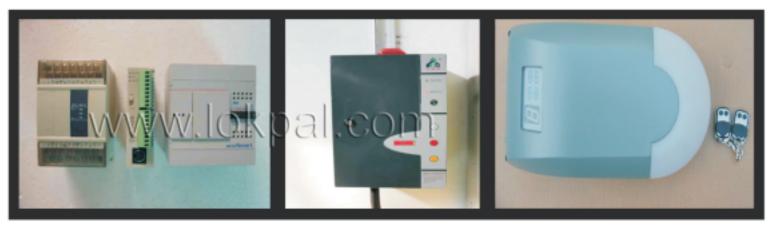

#### **Features**

<u>Controls</u>: These can be controlled by manual pull chain, remote controls, push buttons, radar sensors magnetic loops or infrared sensors.

www.loksal.com

<u>Safety</u>: Rope break and spring break safely devices are fitted to the equipment to prevent the door from falling suddenly in case of the unlikely event of a wire rope or spring break.

HULK Industrial door are specially installed with anti prying device to protect the doors.

<u>Control Systems:</u> Our door panels, motors, and control system are integrated as one unit, it is safe reliable and convenient to operate, and it can be operated manually during power failure.

2. Open way with standard configuration:

: Includes two remote controls per set.

Push Button # Pull chain