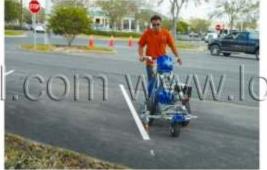

# Airless Line Striping Systems

**Typical Applications:** 

Parking lots / Airports/ Roads Cross Roads/ Highways/ Factory Aisle Markings

Materials Most Brands of road striping paint 100% compatible with water-based products.