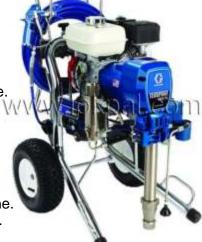

#### Graco 7900HD Premium

- \* 6.5 HP/2000cc Petrol Driven Honda engine.
- Suitable for paint, putty & water proofing.
- \* Total weight 72 kg.

#### **Graco 5900HD Premium**

- \* 4.8 HP/160cc Petrol Driven Honda engine.
- \* Suitable for paint, putty & water proofing.
- \* Total weight 67 kg.