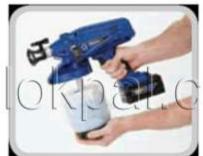

### 3 Easy Start-UP and 3 Easy Clean-UP Steps

Ready to spray within seconds! Simply pour the paint in the cup, prime the pump vand you're ready to go.

1. Fill the cup with paint.

2. Attach cup to sprayer.