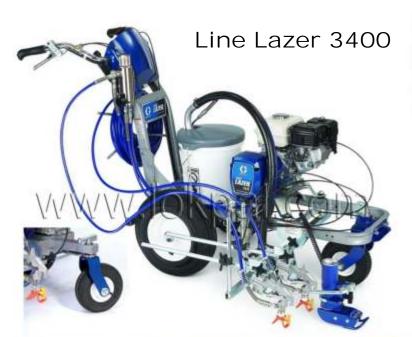

# Airless Line Striping Systems

**Typical Applications:** 

Parking lots / Airports/ Roads Cross Roads/ Highways/ Factory Aisle Markings

Materials Most Brands of road striping paint 100% compatible with water-based products.

## Thermolazer<sup>™</sup>

Thermoplastic Line Striping System

The industry-leading experts that brought you the groundbreaking LineLazer<sup>™</sup> family of stripers in 1990 have done it again by changing the game in thermoplastic striping technology. Introducing the new ThernoLazer<sup>™</sup>. Graco, the airless linestriping leader has created the most user-friendly, innovative thermoplastic striper to hit the streets. Check out some of the exclusive, market-changing features below and see for yourself where the next generation of thermoplastic stripes is heading.....