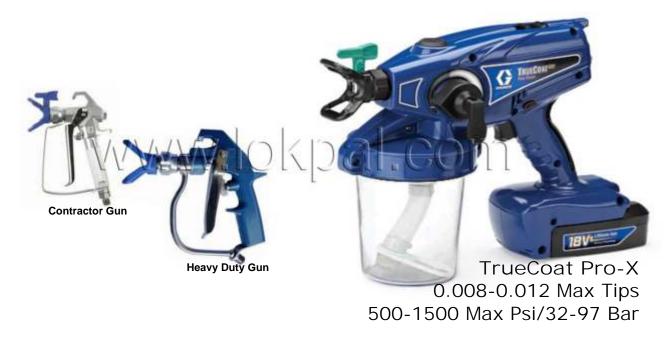

day.
- Total weight 43 kg.
- \* Also available in premium model.

#### **Graco Ultra Max II 1095 Premium**

- \* 2.4 HP, 220 volts electric sprayer.
- \* For smooth finishes only.
- Suitable for water & solvent based material.
- Spray up to 15000 Sq. feet per day.
- ⋆ Total weight 55 kg.
- \* Also available in standard model.

#### Graco 7900HD Premium

- \* 6.5 HP/2000cc Petrol Driven Honda engine.
- Suitable for paint, putty & water proofing.
- \* Total weight 72 kg.

#### **Graco 5900HD Premium**

- \* 4.8 HP/160cc Petrol Driven Honda engine.
- \* Suitable for paint, putty & water proofing.
- \* Total weight 67 kg.





## **LOKPAL INDUSTRIES**

A-6, Sector-3, Noida-201301, U.P., India | Tel.: +91-120-4846800 / 01 / 02

Website: www.lokpal.com | E-mail: info@lokpal.com

# Spray Guns





### 3 Easy Start-UP and 3 Easy Clean-UP Steps

Ready to spray within seconds! Simply pour the paint in the cup, prime the pump vand you're ready to go.



1. Fill the cup with paint.



2. Attach cup to sprayer.



3. Prime the sprayer.

Clean-up is easy with disposable cup liners. Just empty the liner and throw it away. Fill the cup with water, flush it through the pump and you're ready for the next job!



 Throw away disposable cup liner.



2. Fill cup with water.



Reverse the tip and flush.

### **LOKPAL INDUSTRIES**

A-6, Sector-3, Noida-201301, U.P., India | Tel.: +91-120-4846800 / 01 / 02

Website: www.lokpal.com | E-mail: info@lokpal.com