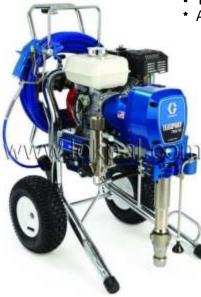

#### Graco 7900HD Premium

- \* 6.5 HP/2000cc Petrol Driven Honda engine.
- Suitable for paint, putty & water proofing.
- \* Total weight 72 kg.

#### **Graco 5900HD Premium**

- \* 4.8 HP/160cc Petrol Driven Honda engine.
- \* Suitable for paint, putty & water proofing.
- \* Total weight 67 kg.