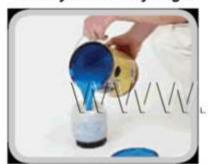

### 3 Easy Start-UP and 3 Easy Clean-UP Steps

Ready to spray within seconds! Simply pour the paint in the cup, prime the pump vand you're ready to go.

1. Fill the cup with paint.

2. Attach cup to sprayer.