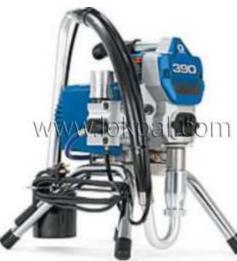

#### **Graco Ultra 390**

- \* 5/8 HP, 220 volts electric Sprayer.
- \* For smooth finishes decorative paints only
- Suitable for water & solvent based material.
- \* Spray up to 4000 Sq. feet per day.
- ⋆ Total weight 14 kg.