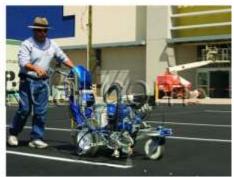

# Airless Line Striping Systems

**Typical Applications:** 

Parking lots / Airports/ Roads Cross Roads/ Highways/ Factory Aisle Markings

Materials Most Brands of road striping paint 100% compatible with water-based products.