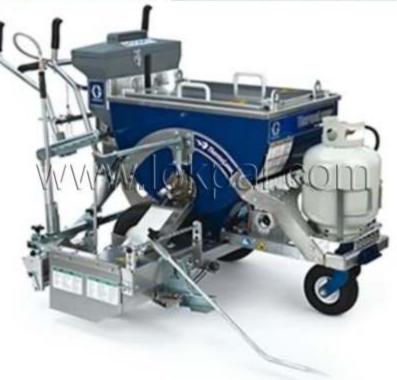

## Thermolazer<sup>™</sup>

Thermoplastic Line Striping System

The industry-leading experts that brought you the groundbreaking LineLazer<sup>™</sup> family of stripers in 1990 have done it again by changing the game in thermoplastic striping technology. Introducing the new ThernoLazer<sup>™</sup>. Graco, the airless linestriping leader has created the most user-friendly, innovative thermoplastic striper to hit the streets. Check out some of the exclusive, market-changing features below and see for yourself where the next generation of thermoplastic stripes is heading.....