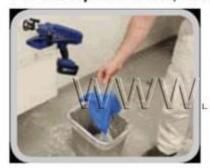

3. Prime the sprayer.

Clean-up is easy with disposable cup liners. Just empty the liner and throw it away. Fill the cup with water, flush it through the pump and you're ready for the next job!

 Throw away disposable cup liner.

2. Fill cup with water.

Reverse the tip and flush.