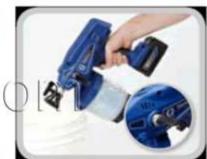

3. Prime the sprayer.

Clean-up is easy with disposable cup liners. Just empty the liner and throw it away. Fill the cup with water, flush it through the pump and you're ready for the next job!

 Throw away disposable cup liner.