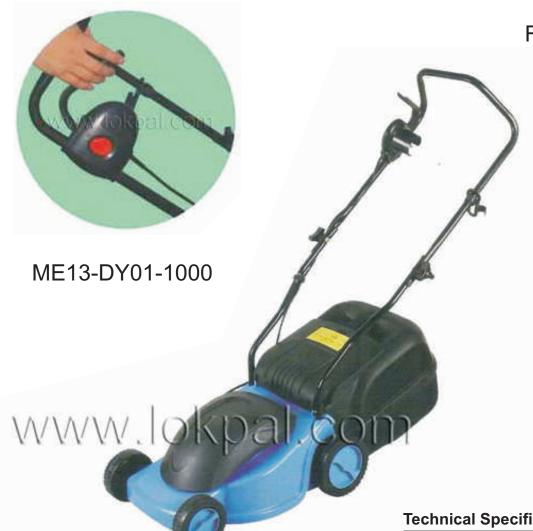

#### Folding handle

Folding push handle can be folded down so mower can be stored in less space.

#### Easy assembly

Easy to assemble. No tools required.

#### **Technical Specification**

| Drive type             | Hand Push             |  |  |  |  |
|------------------------|-----------------------|--|--|--|--|
| Engine type            | AC Motor              |  |  |  |  |
| Rated Voltage          | 230 V                 |  |  |  |  |
| Rated Power            | 1000W                 |  |  |  |  |
| Rated Speed            | 2900rpm               |  |  |  |  |
| Cutting Height         | 23-56mm 4grades       |  |  |  |  |
| Height Adjustment      | 4 wheel independent   |  |  |  |  |
|                        | adjustment            |  |  |  |  |
| Cutting Path           | 320mm (13")           |  |  |  |  |
| Wheel Diameter         | Front wheel 128mm(5") |  |  |  |  |
|                        | Rear wheel 156mm(6")  |  |  |  |  |
| Wheel Width            | Front wheel 36mm      |  |  |  |  |
|                        | Rear wheel 50mm       |  |  |  |  |
| Catcher Volume         | 27L                   |  |  |  |  |
| Deck Material          | Plastic               |  |  |  |  |
| Noise Lever            | 94 db                 |  |  |  |  |
| Max. Permissible Slope | 15deg                 |  |  |  |  |
| Product measurement    | 1065x420x1000mm       |  |  |  |  |
| Carton Measurement     | 615x388x3350mm        |  |  |  |  |
| Approvals              | CE GS EMC             |  |  |  |  |
| N.W/G.W                | 10.1.5kg/12.5kg       |  |  |  |  |