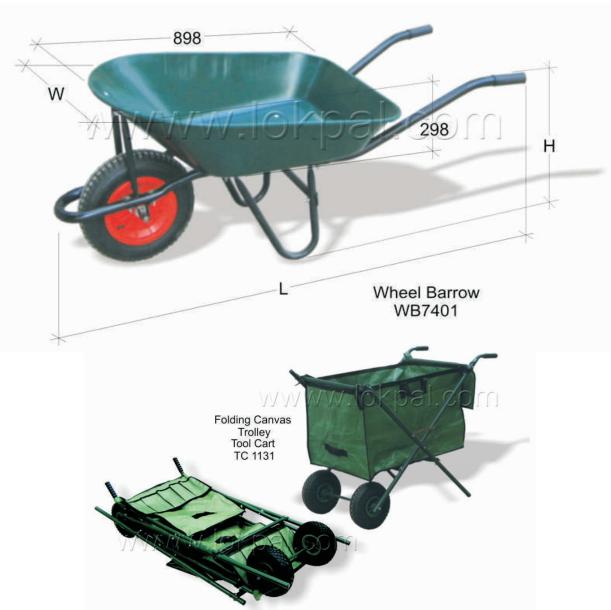

# WHEEL BARROW CANVAS TROLLEY

#### **Features**

Light weight, with great strength.
Used in many applications as per your requirements.

### **Specifications:**

| Model   | Capacity | Wheel Castors | Height |     | Width | Length |     | Vol. |
|---------|----------|---------------|--------|-----|-------|--------|-----|------|
|         |          |               | (H)    | (H) | (W)   | (L)    | (I) |      |
|         | kg       | mm            | mm     | mm  | mm    | mm     | mm  | Ltrs |
| WB7401  | 110      | 350           | 510    | 298 | 636   | 1455   | 898 | 78   |
| TC 1131 | 25       | 250           | 865    | 480 | 625   | 1080   | 785 |      |