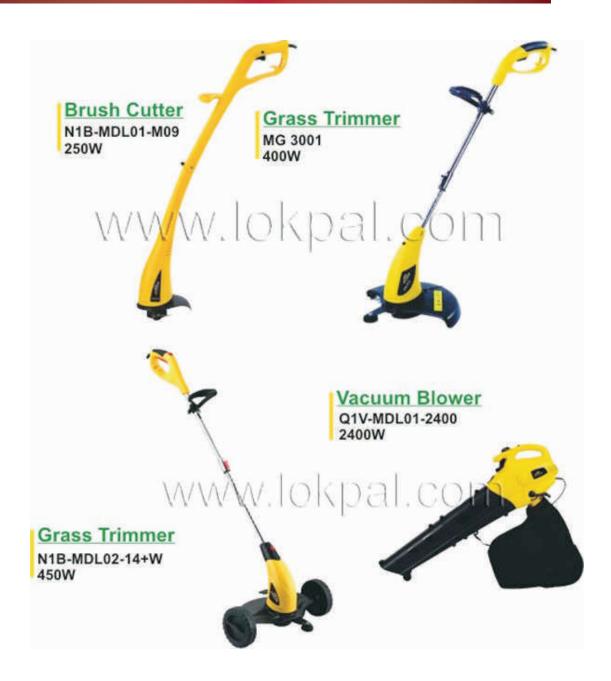

# **GARDEN EQUIPMENTS**

#### Brush Cutter

Model: N1B-MDL01-M09
Voltage: 230V-50Hz
No load speed: 12000rpm
Cutting diameter: 230mm
Single nylon line bump or
manual feed system:
1.4mmX5.5m
Light weight design,
detached to 2 sections
Easy change from cutting
trimming to edge trimming
GS/EMC/CE/ETL
approved

#### **Grass Trimmer**

Model: MG3001
Voltage: 230V-50Hz
No load speed: 10000rpm
Cutting diameter: 300mm
Telescopic metal shaft
Swivel head with guide
wheels
for easy edge trimming
Soft grip handle for extra
comfort
Twin nylon line bump feed
system:1.4mmx8mm
Adjustable secondary handle
GS/EMC/CE/ETL approved

#### **Grass Trimmer**

Model:N1B-MDL02-14+W
Voltage: 230V-50HZ, no load speed: 9000rpm
Cutting diameter: 350mm
Grass trimmer performs like a lawn mower
with 2 additional
wheels. Detachable and adjustable wheels
with 3 different cutting height
Telescopic metal shaft Swivel and titled head
with guide wheels for easy edge trimming
Soft grip handle for extra comfort
Twin nylon line bump feed system
Adjustable secondary handle
GS/EMC/CE approved

#### Vacuum Blower

Voltage: 230V-50HZ
No load speed:
13000rpm
Max air speed:
270km/h
Min air speed: 180km/h
Max air volume:
14cbm/h
Combining blowing,
vacuum, shredding
function together
2 speed, shoulder strap
supported
35L collect bag
GS/EMC/CE approved